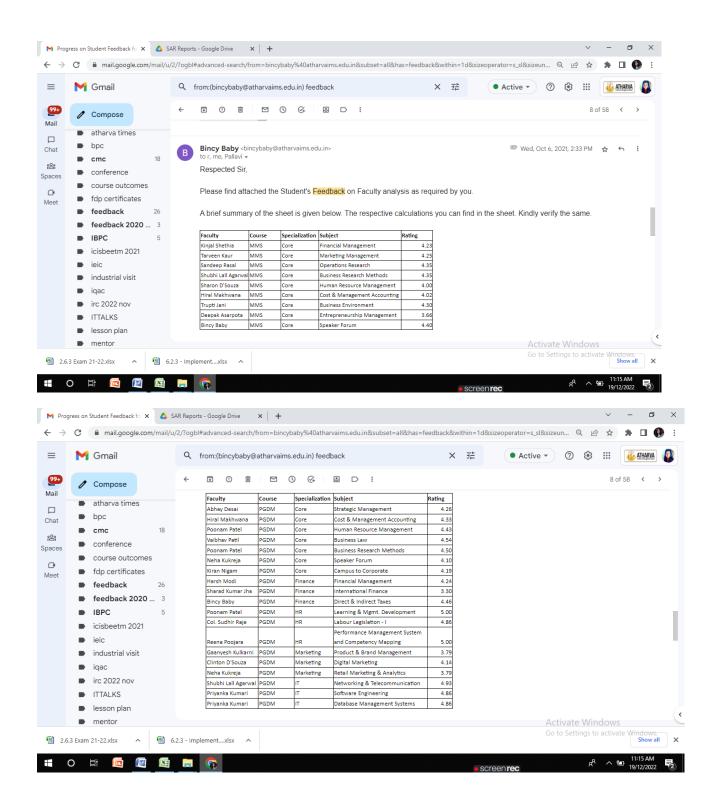

#### (MMS Batch 2020 - 2022)

A brief summary of the sheet is given below. The respective calculations you can find in the sheet.

| Faculty                 | Course | Specialization | Subject                      | Rating |
|-------------------------|--------|----------------|------------------------------|--------|
| Kinjal Shethia          | MMS    | Core           | Financial Management         | 4.23   |
| Dr. Tarveen Kaur        | MMS    | Core           | Marketing Management         | 4.25   |
| Sandeep Rasal           | MMS    | Core           | Operations Research          | 4.35   |
| Dr. Shubhi Lall Agarwal | MMS    | Core           | Business Research Methods    | 4.35   |
| Sharon D'Souza          | MMS    | Core           | Human Resource Management    | 4.00   |
| Hiral Makhwana          | MMS    | Core           | Cost & Management Accounting | 4.02   |
| Trupti Jani             | MMS    | Core           | Business Environment         | 4.30   |
| Deepak Asarpota         | MMS    | Core           | Entrepreneurship Management  | 3.66   |
| Bincy Baby              | MMS    | Core           | Speaker Forum                | 4.40   |