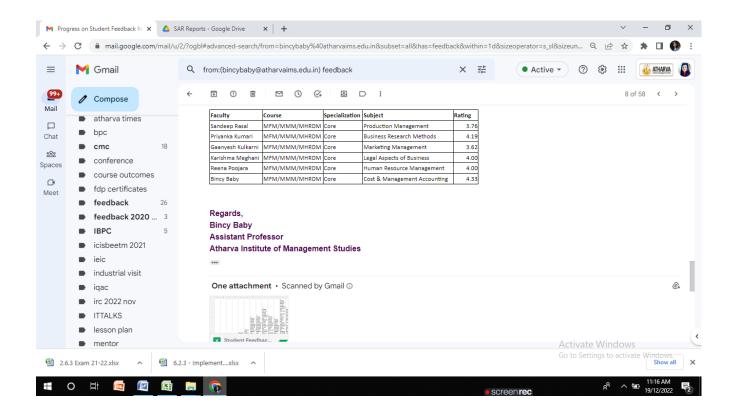

| Faculty                 | Course | Specialization | Subject                        | Rating |
|-------------------------|--------|----------------|--------------------------------|--------|
| Abhay Desai             | PGDM   | Core           | Strategic Management           | 4.26   |
| Hiral Makhwana          | PGDM   | Core           | Cost & Management Accounting   | 4.33   |
| Poonam Patel            | PGDM   | Core           | Human Resource Management      | 4.43   |
| Vaibhav Patil           | PGDM   | Core           | Business Law                   | 4.54   |
| Dr. Poonam Patel        | PGDM   | Core           | Business Research Methods      | 4.50   |
| Neha Kukreja            | PGDM   | Core           | Speaker Forum                  | 4.10   |
| Kiran Nigam             | PGDM   | Core           | Campus to Corporate            | 4.19   |
| Harsh Modi              | PGDM   | Finance        | Financial Management           | 4.24   |
| Sharad Kumar Jha        | PGDM   | Finance        | International Finance          | 3.30   |
| Bincy Baby              | PGDM   | Finance        | Direct & Indirect Taxes        | 4.46   |
| Dr. Poonam Patel        | PGDM   | HR             | Learning & Mgmt. Development   | 5.00   |
| Col. Sudhir Raje        | PGDM   | HR             | Labour Legislation - I         | 4.86   |
|                         |        |                | Performance Management System  |        |
| Reena Poojara           | PGDM   | HR             | and Competency Mapping         | 5.00   |
| Gaanyesh Kulkarni       | PGDM   | Marketing      | Product & Brand Management     | 3.79   |
| Clinton D'Souza         | PGDM   | Marketing      | Digital Marketing              | 4.14   |
| Neha Kukreja            | PGDM   | Marketing      | Retail Marketing & Analytics   | 3.79   |
| Dr. Shubhi Lall Agarwal | PGDM   | IT             | Networking & Telecommunication | 4.93   |

| Priyanka Kumari | PGDM | IT | Software Engineering        | 4.86 |
|-----------------|------|----|-----------------------------|------|
| Priyanka Kumari | PGDM | IT | Database Management Systems | 4.86 |

| Faculty           | Course        | Specialization | Subject                      | Rating |
|-------------------|---------------|----------------|------------------------------|--------|
| Sandeep Rasal     | MFM/MMM/MHRDM | Core           | Production Management        | 3.76   |
| Priyanka Kumari   | MFM/MMM/MHRDM | Core           | Business Research Methods    | 4.19   |
| Gaanyesh Kulkarni | MFM/MMM/MHRDM | Core           | Marketing Management         | 3.62   |
| Karishma Meghani  | MFM/MMM/MHRDM | Core           | Legal Aspects of Business    | 4.00   |
| Reena Poojara     | MFM/MMM/MHRDM | Core           | Human Resource Management    | 4.00   |
| Bincy Baby        | MFM/MMM/MHRDM | Core           | Cost & Management Accounting | 4.33   |