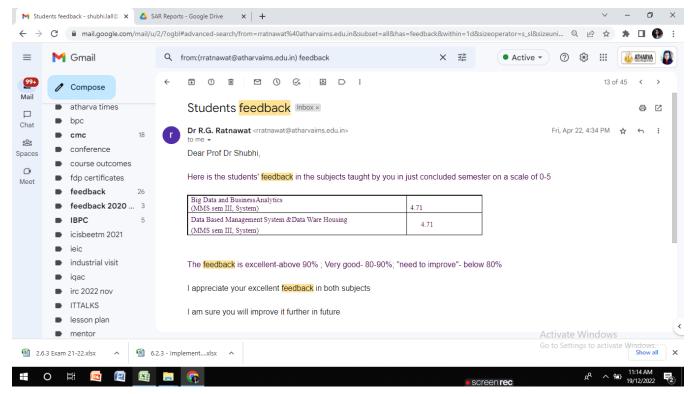

esource Management    | 4.00   |
| Bincy Baby        | MFM/MMM/MHRDM | Core           | Cost & Management Accounting | 4.33   |

| Analyzed and verified by:                                                                               | Submitted to:                                       |
|---------------------------------------------------------------------------------------------------------|-----------------------------------------------------|
| <b>Prof. (CA) Bincy Baby</b><br>Co-coordinator, IQAC<br>Atharva Institute of Management Studies, Mumbai | <b>Dr. R. G. Ratnawat</b><br>Director, AIMS, Mumbai |



# Feedback Shared by IQAC with Director, Dr R. G. Ratnawat







### **Feedback Shared with Faculty Members**

#### (Sample Screenshot of Dr Shubhi Lall Agarwal, Faculty, Systems)